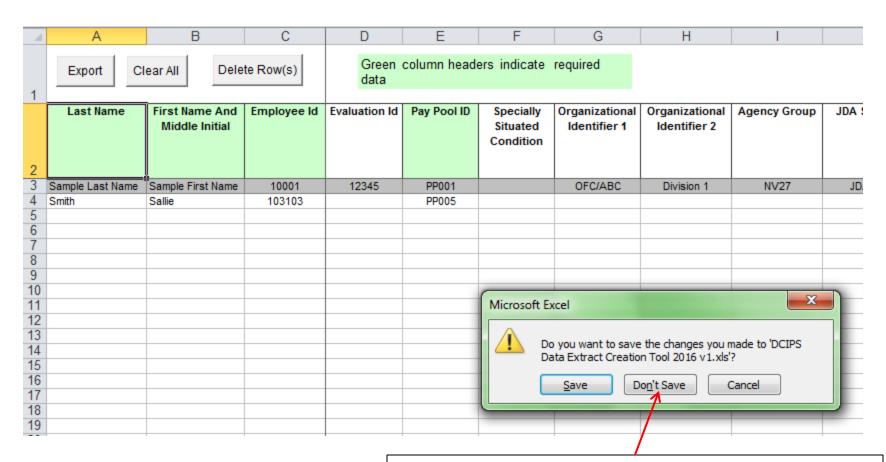

## Data Extract Creation Tool Instructions

Fill in all the cells highlighted in green

When all the green cells are filled, click on the "Export" tab at the top

Close out program. It's already saved for you in your CWB folder. Choose "Don't Save"