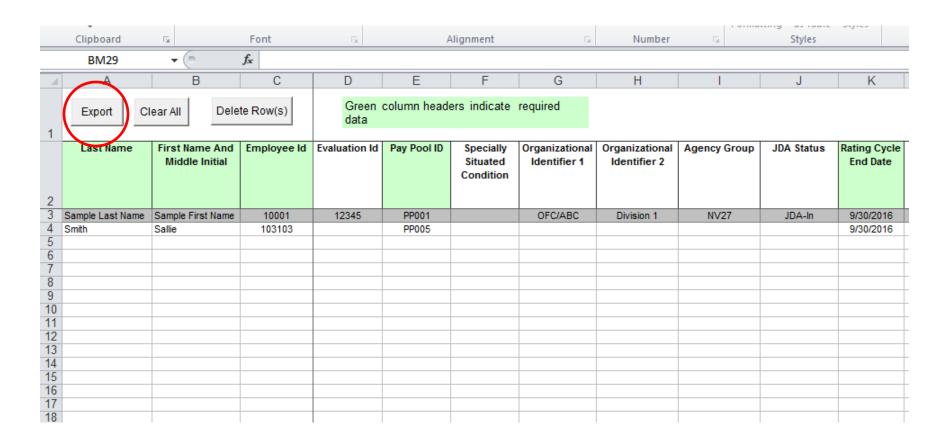

## Data Extract Creation Tool Instructions

Fill in all the cells highlighted in green

When all the green cells are filled, click on the "Export" tab at the top

Close out program. It's already saved for you in your CWB folder. Choose "Don't Save"