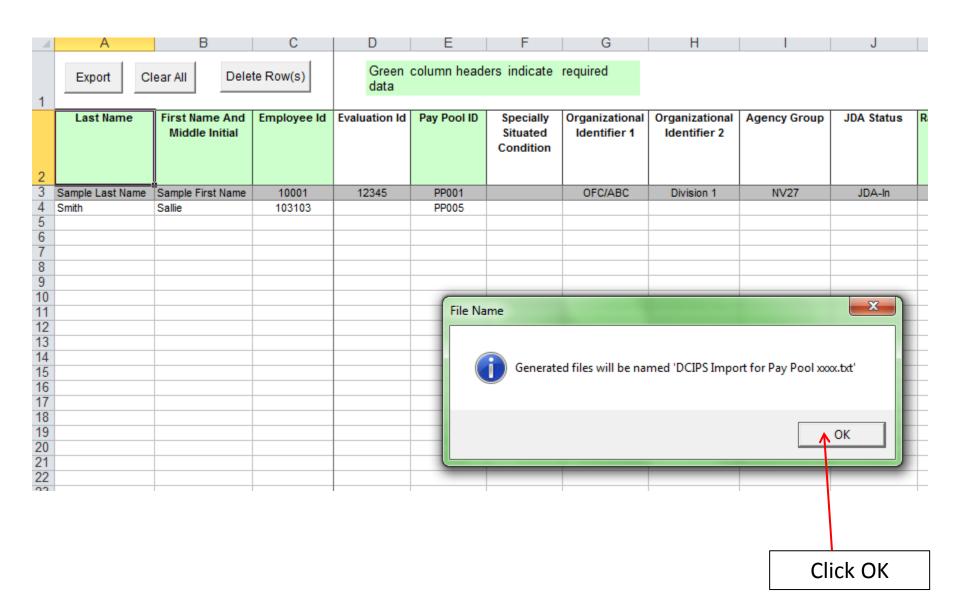

## Data Extract Creation Tool Instructions

Fill in all the cells highlighted in green

When all the green cells are filled, click on the "Export" tab at the top

Close out program. It's already saved for you in your CWB folder. Choose "Don't Save"