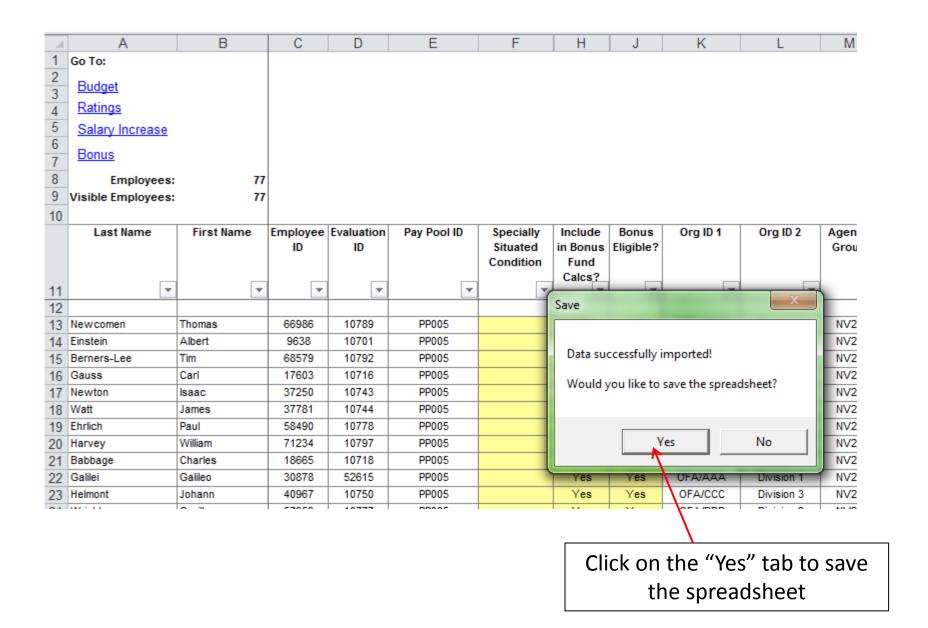

## Data Extract Creation Tool Instructions



Fill in all the cells highlighted in green



When all the green cells are filled, click on the "Export" tab at the top









Close out program. It's already saved for you in your CWB folder. Choose "Don't Save"



Open the CWB that already has your other employees populated in the cells. Click on the "Import" link highlighted in blue.



Choose the "Pay pool data from Personnel Data System?" tab. Click on the "Continue" tab.



Choose the correct .txt file. Click on the Open tab.



Choose "Select All" tab to highlight the name or click in the box next to the name.

Next click on the "Import Selected" tab.



|    |                    | _          |        | _          |             | _         |                |           |          |            |        |            |
|----|--------------------|------------|--------|------------|-------------|-----------|----------------|-----------|----------|------------|--------|------------|
|    | Α                  | В          | С      | D          | Е           | F         | H              | J         | K        | L          | M      | N          |
| 1  | Go To:             |            |        |            |             |           |                |           |          |            |        |            |
| 3  | <u>Budget</u>      |            |        |            |             |           |                |           |          |            |