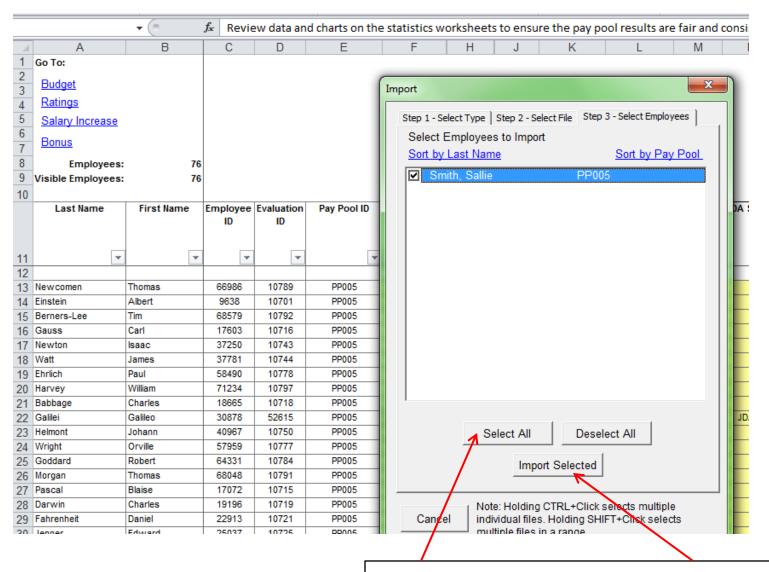

Choose the correct .txt file. Click on the Open tab.

Choose "Select All" tab to highlight the name or click in the box next to the name.

Next click on the "Import Selected" tab.

|    |                    | _          |        | _          |             | _         |                |           |          |            |        |            |
|----|--------------------|------------|--------|------------|-------------|-----------|----------------|-----------|----------|------------|--------|------------|
|    | Α                  | В          | С      | D          | Е           | F         | H              | J         | K        | L          | M      | N          |
| 1  | Go To:             |            |        |            |             |           |                |           |          |            |        |            |
| 3  | <u>Budget</u>      |            |        |            |             |           |                |           |          |            |        |            |
| 4  | Ratings            |            |        |            |             |           |                |           |          |            |        |            |
| 5  | Salary Increase    |            |        |            |             |           |                |           |          |            |        |            |
| 6  | <u>Bonus</u>       |            |        |            |             |           |                |           |          |            |        |            |
| 7  | Donus              |            |        |            |             |           |                |           |          |            |        |            |
| 8  | Employees:         |            |        |            |             |           |                |           |          |            |        |            |
| 9  | Visible Employees: | 77         |        |            |             |           |                |           |          |            |        |            |
| 10 |                    |            |        |            |             |           |                |           |          |            |        |            |
|    | Last Name          | First Name |        | Evaluation | Pay Pool ID | Specially | Include        | Bonus     | Org ID 1 | Org ID 2   | Agency | JDA Status |
|    |                    |            | ID     | ID         |             | Situated  | in Bonus       | Eligible? |          |            | Group  |            |
|    |                    |            |        |            |             | Condition | Fund<br>Calcs? |           |          |            |        |            |
| 11 | ▼                  | <b>-</b>   | -      | -          | -           | ~         | Calcs:         | -         | ▼        | ~          | -      | -          |
| 75 | Gutenberg          | Johannes   | 42029  | 10752      | PP005       |           | Yes            | Yes       | OFA/BBB  | Division 2 | NV27   |            |
| 76 | Lavoisier          | Antoine    | 14417  | 10710      | PP005       |           | Yes            | Yes       | OFA/BBB  | Division 2 | NV27   |            |
| 77 | Bacon              | Francis    | 28754  | 10732      | PP005       |           | Yes            | Yes       | OFA/BBB  | Division 2 | NV27   |            |
| 78 | Thomson            | John       | 43091  | 10754      | PP005       |           | No             | No        | OFA/AAA  | Division 1 | NV27   |            |
| 79 | Hilbert            | David      | 23444  | 10722      | PP005       |           | Yes            | Yes       | OFA/AAA  | Division 1 | NV27   |            |
| 80 | Mendeleev          | Dmitri     | 23975  | 10723      | PP005       |           | Yes            | Yes       | OFA/CCC  | Division 3 | NV27   |            |
| 81 | Whittle            | Frank      | 29285  | 10733      | PP005       |           | Yes            | Yes       | OFA/CCC  | Division 2 | NV27   |            |
| 82 | Soddy              | Frederick  | 29816  | 10734      | PP005       |           | Yes            | Yes       | OFA/CCC  | Division 3 | NV27   |            |
| 83 | Marconi            | Guglielmo  | 32471  | 10739      | PP005       |           | Yes            | Yes       | OFA/CCC  | Division 2 | NV27   |            |
| 84 | Neumann            | John       | 43622  | 10755      | PP005       |           | Yes            | Yes       | OFA/CCC  | Division 2 | NV27   |            |
| 85 | Faraday            | Michael    | 55304  | 10772      | PP005       |           | Yes            | Yes       | OFA/BBB  | Division 2 | NV27   |            |
| 86 | Daimler            | Wilhelm    | 69641  | 10794      | PP005       |           | Yes            | Yes       | OFA/AAA  | Division 1 | NV27   |            |
|    | Vesalius           | Andreas    | 13355  | 10708      | PP005       |           | Yes            | Yes       | OFA/CCC  | Division 2 | NV27   |            |
|    | Kepler             | Johannes   | 42560  | 10753      | PP005       |           | Yes            | Yes       | OFA/CCC  | Division 2 | NV27   |            |
| 89 | Smith              | Sallie     | 103103 |            | PP005       |           |                |           |          |            |        |            |