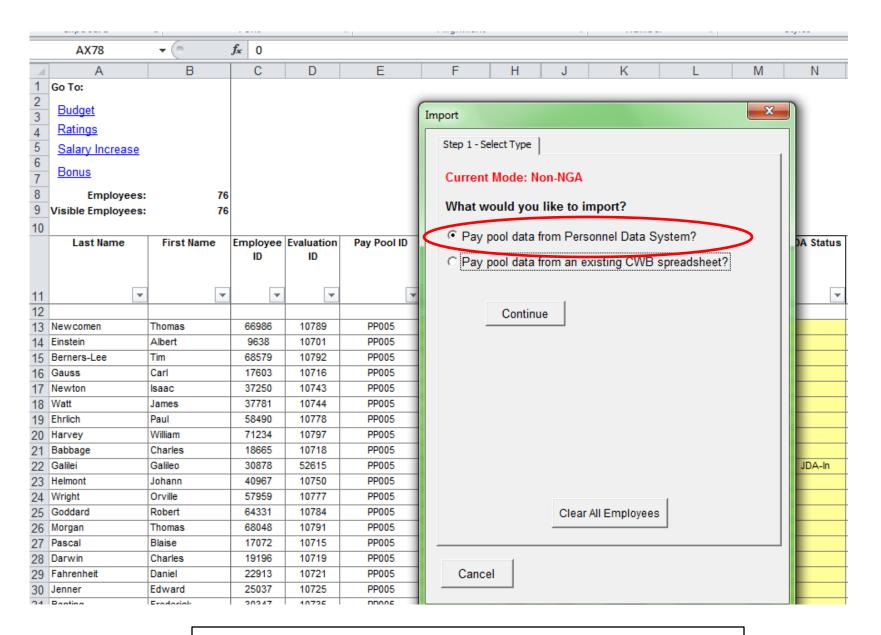

Open the CWB that already has your other employees populated in the cells. Click on the "Import" link highlighted in blue.

Choose the "Pay pool data from Personnel Data System?" tab. Click on the "Continue" tab.