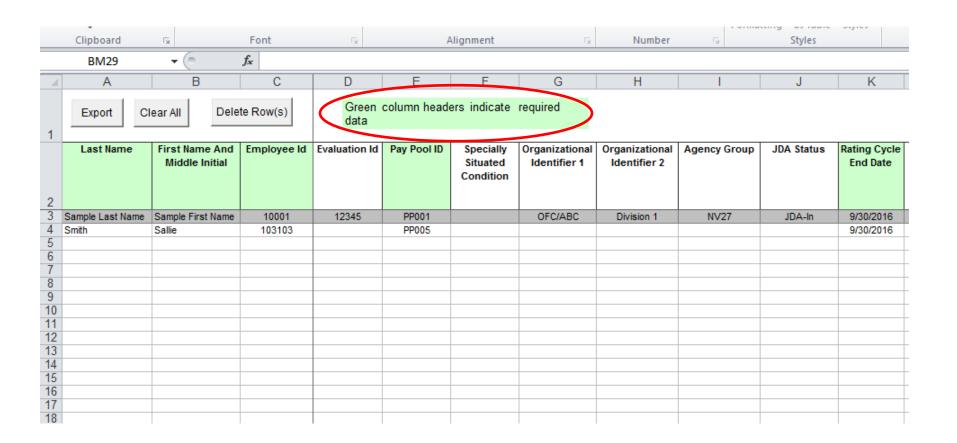

## Data Extract Creation Tool Instructions

Fill in all the cells highlighted in green

When all the green cells are filled, click on the "Export" tab at the top

Close out program. It's already saved for you in your CWB folder. Choose "Don't Save"