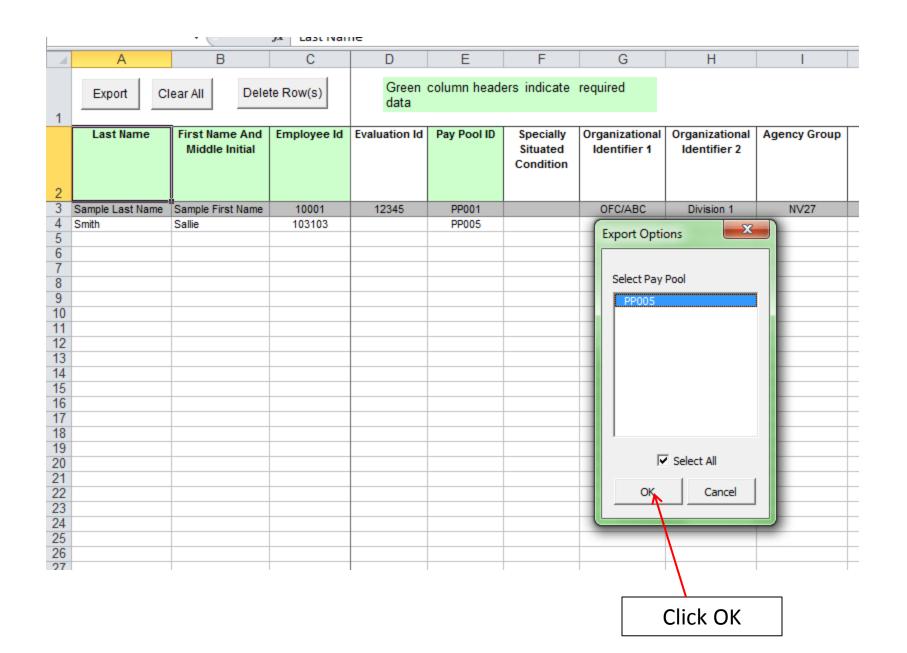

## Data Extract Creation Tool Instructions

Fill in all the cells highlighted in green

When all the green cells are filled, click on the "Export" tab at the top

Close out program. It's already saved for you in your CWB folder. Choose "Don't Save"