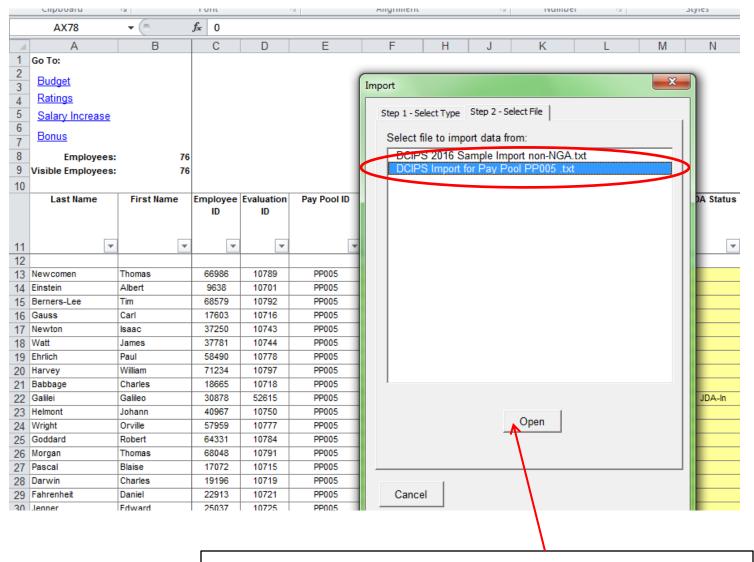

Choose the correct .txt file. Click on the Open tab.

Choose "Select All" tab to highlight the name or click in the box next to the name.

Next click on the "Import Selected" tab.

|    |                    | _          |        | _          |             | _         |                |           |          |            |        |            |
|----|--------------------|------------|--------|------------|-------------|-----------|----------------|-----------|----------|------------|--------|------------|
|    | Α                  | В          | С      | D          | Е           | F         | H              | J         | K        | L          | M      | N          |
| 1  | Go To:             |            |        |            |             |           |                |           |          |            |        |            |
| 3  | <u>Budget</u>      |            |        |            |             |           |                |           |          |            |        |            |
| 4  | Ratings            |            |        |            |             |           |                |           |          |            |        |            |
| 5  | Salary Increase    |            |        |            |             |           |                |           |          |            |        |            |
| 6  | <u>Bonus</u>       |            |        |            |             |           |                |           |          |            |        |            |
| 7  | Donus              |            |        |            |             |           |                |           |          |            |        |            |
| 8  | Employees:         |            |        |            |             |           |                |           |          |            |        |            |
| 9  | Visible Employees: | 77         |        |            |             |           |                |           |          |            |        |            |
| 10 |                    |            |        |            |             |           |                |           |          |            |        |            |
|    | Last Name          | First Name |        | Evaluation | Pay Pool ID | Specially | Include        | Bonus     | Org ID 1 | Org ID 2   | Agency | JDA Status |
|    |                    |            | ID     | ID         |             | Situated  | in Bonus       | Eligible? |          |            | Group  |            |
|    |                    |            |        |            |             | Condition | Fund<br>Calcs? |           |          |            |        |            |
| 11 | ▼                  | <b>-</b>   | -      | -          | -           | ~         | Calcs:         | -         | ▼        | ~          | -      | -          |
| 75 | Gutenberg          | Johannes   | 42029  | 10752      | PP005       |           | Yes            | Yes       | OFA/BBB  | Division 2 | NV27   |            |
| 76 | Lavoisier          | Antoine    | 14417  | 10710      | PP005       |           | Yes            | Yes       | OFA/BBB  | Division 2 | NV27   |            |
| 77 | Bacon              | Francis    | 28754  | 10732      | PP005       |           | Yes            | Yes       | OFA/BBB  | Division 2 | NV27   |            |
| 78 | Thomson            | John       | 43091  | 10754      | PP005       |           | No             | No        | OFA/AAA  | Division 1 | NV27   |            |
| 79 | Hilbert            | David      | 23444  | 10722      | PP005       |           | Yes            | Yes       | OFA/AAA  | Division 1 | NV27   |            |
| 80 | Mendeleev          | Dmitri     | 23975  | 10723      | PP005       |           | Yes            | Yes       | OFA/CCC  | Division 3 | NV27   |            |
| 81 | Whittle            | Frank      | 29285  | 10733      | PP005       |           | Yes            | Yes       | OFA/CCC  | Division 2 | NV27   |            |
| 82 | Soddy              | Frederick  | 29816  | 10734      | PP005       |           | Yes            | Yes       | OFA/CCC  | Division 3 | NV27   |            |
| 83 | Marconi            | Guglielmo  | 32471  | 10739      | PP005       |           | Yes            | Yes       | OFA/CCC  | Division 2 | NV27   |            |
| 84 | Neumann            | John       | 43622  | 10755      | PP005       |           | Yes            | Yes       | OFA/CCC  | Division 2 | NV27   |            |
| 85 | Faraday            | Michael    | 55304  | 10772      | PP005       |           | Yes            | Yes       | OFA/BBB  | Division 2 | NV27   |            |
| 86 | Daimler            | Wilhelm    | 69641  | 10794      | PP005       |           | Yes            | Yes       | OFA/AAA  | Division 1 | NV27   |            |
|    | Vesalius           | Andreas    | 13355  | 10708      | PP005       |           | Yes            | Yes       | OFA/CCC  | Division 2 | NV27   |            |
|    | Kepler             | Johannes   | 42560  | 10753      | PP005       |           | Yes            | Yes       | OFA/CCC  | Division 2 | NV27   |            |
| 89 | Smith              | Sallie     | 103103 |            | PP005       |           |                |           |          |            |        |            |