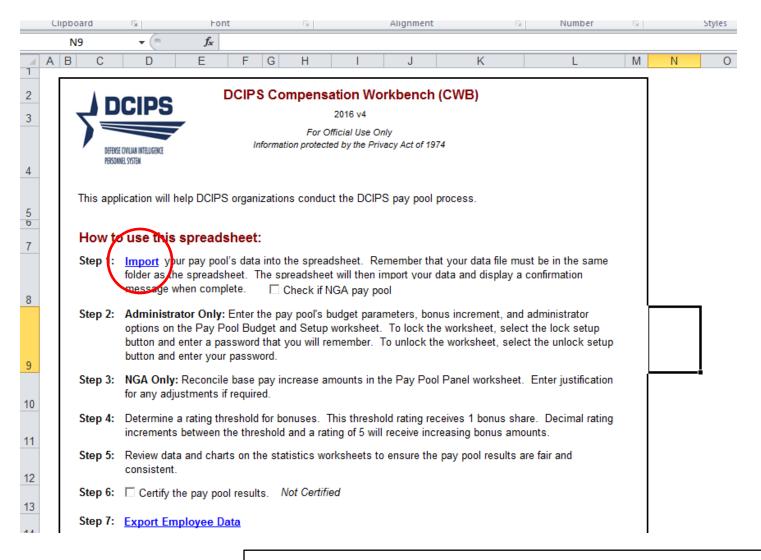

Open the CWB that already has your other employees populated in the cells. Click on the "Import" link highlighted in blue.

Choose the "Pay pool data from Personnel Data System?" tab. Click on the "Continue" tab.