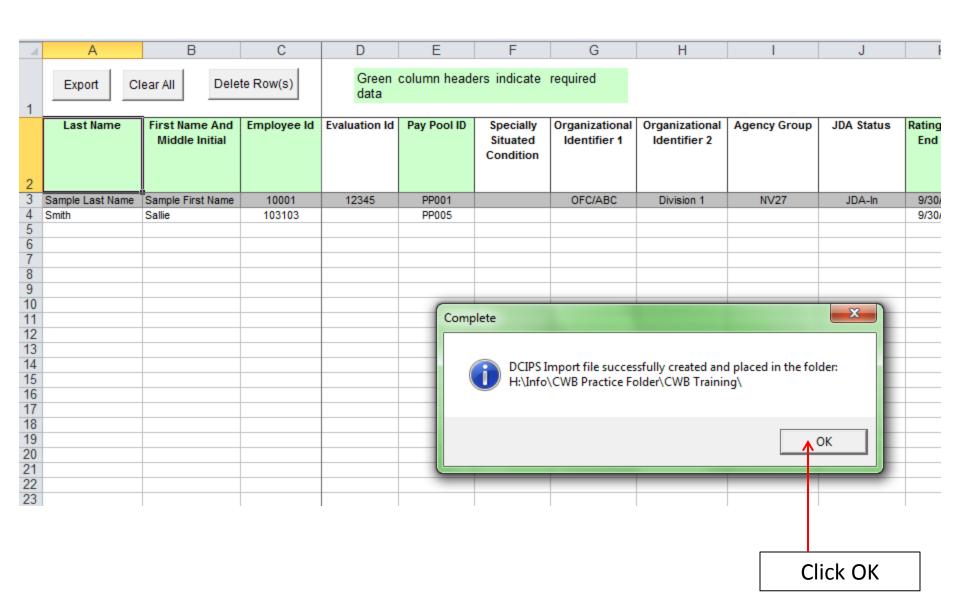

## Data Extract Creation Tool Instructions

Fill in all the cells highlighted in green

When all the green cells are filled, click on the "Export" tab at the top

Close out program. It's already saved for you in your CWB folder. Choose "Don't Save"